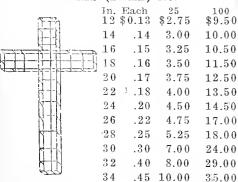

|  |  |  |  |  |  |

#### ANCHOR AND CROSS STANDING

Measure not including base

Each 25 100 \$0.40 \$7.50 \$27.50 .45 8.00 29.00 .50 10.50 38.00 In. Each 25 100 21 \$0.55 \$13.00 \$48.00 24 .70 16.00 60.00

#### ANCHOR ON RECLINING STAND



| In. | Each   | 25      | 100     | 1 | In. | Each   | 25      | 100     |
|-----|--------|---------|---------|---|-----|--------|---------|---------|
| 12  | \$0.45 | \$10.00 | \$35.00 | 1 | 20  | \$0.65 | \$15.00 | \$55.00 |
| 14  |        |         | 41.00   |   |     |        |         |         |
| 16  | .60    | 12.50   | 47.00   |   | 24  | 1.25   | 25.00   | 90.00   |
| 18  | .65    | 14.00   | 53.00   | - |     |        |         |         |

#### CROSSES (FLAT) No. 74



For moss, tinfoil and toothpicks, see page 39. For stemming wire, see page 41.

#### CROSSES ON STAND No. 75 $\begin{smallmatrix}25\\5.00\end{smallmatrix}$ Each $\begin{smallmatrix}25\\\$12.00\end{smallmatrix}$ 22 1.0 \$0.25 \$0.55 12.30 5.5024 .6513.5014 .35 6.0026 .7515.00 21.00 30 16 .40 7.501.001.8 .459.00361.5030.00 20.5010.50 CROSSES, FLAT SLANTING $^{25}$ Each Each 12 \$0.15 \$2.75 22 \$0.40 \$5.50 14 .20 3.00 24 6.00.4516 .253.25 26 .507.50

#### CASKET CROSSES

34.50

4.00

| No. 71 |        |     |        |        |  |  |  |  |  |
|--------|--------|-----|--------|--------|--|--|--|--|--|
| Each   | 25     | In. | Each   | 25     |  |  |  |  |  |
| \$0.20 | \$3.00 | 24  | \$0.40 | \$7.50 |  |  |  |  |  |
| .25    | 3.60   | 26  | .45    | 8.50   |  |  |  |  |  |
| .30    | 4.20